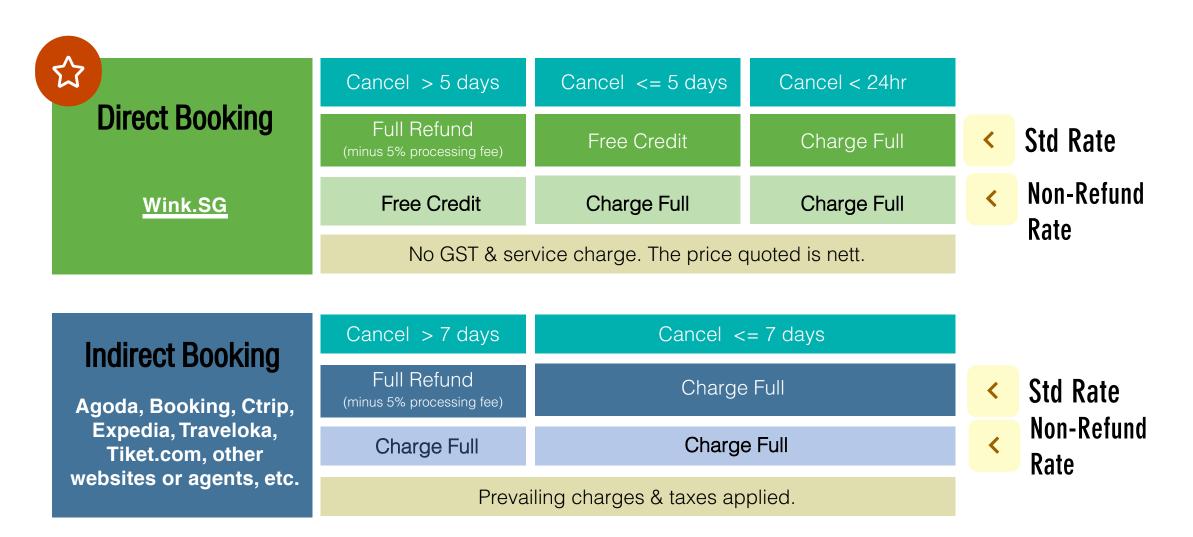

# 1. Direct Booking

- a. Direct booking refers to bookings made DIRECTLY on winkhostel.com or wink.sg.
- b. A confirmation email will be sent to confirm your booking.
- c. All cancellation or date change requests must reach us via email with our acknowledgment.
- d. For group booking, please refer to the T&C listed in the quotation/invoice.

#### Standard or Base Rate:

- > If you cancel more than 5 days before check-in day, you are entitled to a full refund (minus a 5% processing fee).
- > If you cancel less than 5 days before check-in day, you are entitled to a Free Credit. However, if you cancel less than 1 full day before check-in day, you will be charged in full.

## Non-Refundable Rate:

- > If you cancel more than 5 days before check-in day, you are entitled to a Free Credit.
- > If you cancel less than 5 days before check-in day, you will be charged in full.

## Free Credit:

- > Must be redeemed in full within 6 months from the date of the first activation.
- > The request for a new arrival date is subject to availability. Any upward price difference based on the current best available rate requires a top-up; any downward price difference will not be refunded.
- > Once the new arrival date is confirmed, no further amendment is permitted after that.

# 2. Indirect Booking

- a. Indirect booking refers to bookings made through third-party agents (i.e: Agoda, Airbnb, Booking.com, CTrip, Expedia, Traveloka, etc). You will be charged per the respective booking policy.
- b. Date change and free cancellation are not permitted. Please consult your agents for any specific handling.